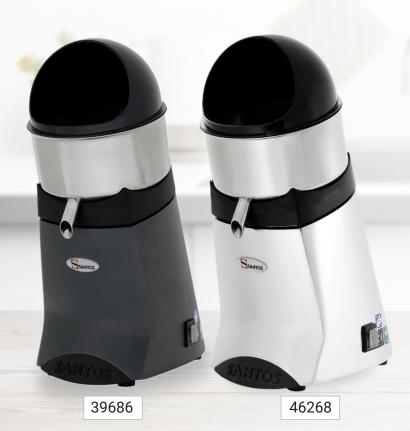

39686

**SANTOS 52** 

## Santos #52 Citrus Juice Extractors

ITEM: MODEL: 46268 SANTOS 52C

### **Efficient, Practical and Reliable**

It is equipped with a powerful and quiet induction motor. For all peeled citrus fruits (lime, lemon, orange, and grapefruit). Built to last, it has obtained the Longtime Label, attesting to its robustness and durability.

#### FEATURES:

- · Equipped with a powerful and reliable commercial motor
- High output: easily extract up to 40 liters/ hour (5 to 10 gallons)
- 3 removable squeezers (cones) for: limes, lemons and oranges, and grapefruits
- Easy to use and clean (removable bowl, grid and squeezer)
- On/Off interlock switch is waterproof
- Spout height: 8" (212 mm)