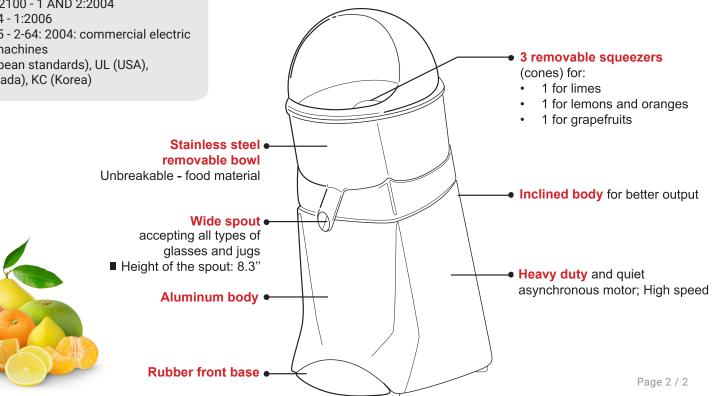

#### FEATURES:

- · Equipped with a powerful and reliable commercial motor
- High output: easily extract up to 40 liters/ hour (5 to 10 gallons)
- 3 removable squeezers (cones) for: limes, lemons and oranges, and grapefruits
- Easy to use and clean (removable bowl, grid and squeezer)
- On/Off interlock switch is waterproof
- Spout height: 8" (212 mm)

The unique juicer that you can clean quickly and easily: just wash the main different parts of the top. These parts are easily removed from the base in a simple movement. NSF approved. This citrus juicer #52 is the perfect appliance to squeeze any kind of citrus thanks to the 3 removable squeezers.